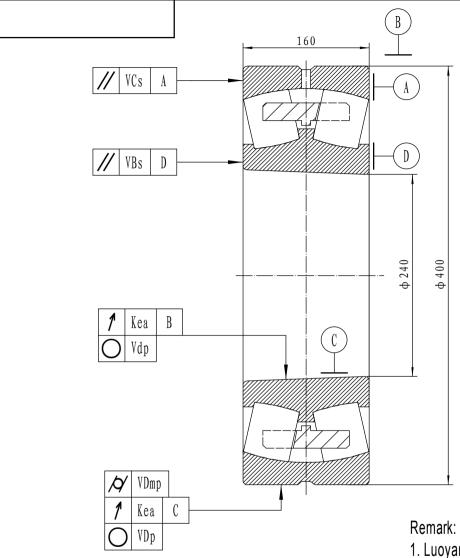

 Luoyang Jiecheng Bearing Technology Co., Ltd is a technical Inc,specialize in designing and manufacturing spherical roller bearing, we can design and manufactur spherical roller bearing according to client's requirement.
This drawing is reference for user, if you need formal drawing, please contact with us sales@jcb-bearing.com, the official drawing will be sent after order confirmation.

| rated load |      | limiting speed |     |                    | Weight |                                                                          | Luoyang Jiecheng Bearing Technology Co., Ltd                                   |  |
|------------|------|----------------|-----|--------------------|--------|--------------------------------------------------------------------------|--------------------------------------------------------------------------------|--|
| Cr         | Cor  | Grease         | oil | 24148CAK           | 83.0   |                                                                          |                                                                                |  |
| 2400       | 3900 | 670            | 850 |                    |        | Add: D1805, No.3 Lianmeng road, Luoyang, Henan, China.<br>Postal: 471003 |                                                                                |  |
|            |      |                |     | Material:GCr15SiMn |        |                                                                          | Phone: +86-379-68611678<br>Fa×: +86-379-68611679 E-mail: sales@jcb-bearing.com |  |